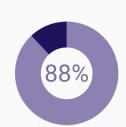

#### **Enrollment Data**

3,149

**Enrolled** 

3.33

Average High School GPA

46%

**Pell Recipient** 

**50%** 