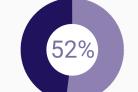

#### **Enrollment Data**

3,149

**Enrolled** 

3.33

Average High School GPA

46%

**Pell Recipient** 

**50%** 